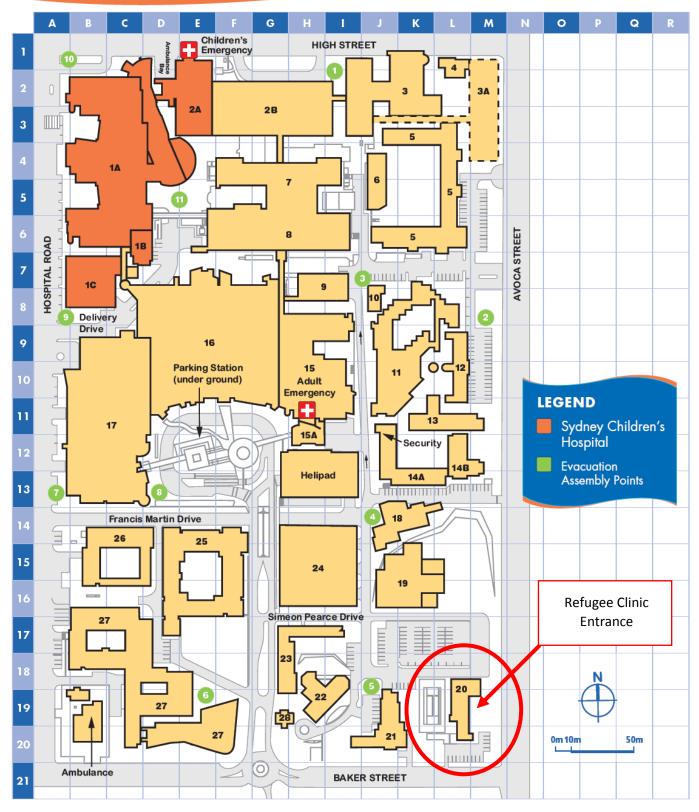

| Diabetes Centre                           | 14B |
|-------------------------------------------|-----|
| Dickinson Building                        | 15  |
| Psychiatric Emergency Care<br>Centre      | 15A |
| Campus Centre                             | 16  |
| Royal Hospital for Women                  | 17  |
| Pallative Care                            | 18  |
| Mental Health Intensive<br>Care Unit      | 19  |
| Sydney Children's<br>Community Healthcare | 20  |